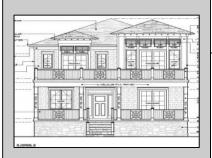

## COMMENTS

BUILDABLE OVERSIZED LOT IN MARGATE 5,000 sqft 62.5\' frontage x 80\' deep- Plenty of room for a POOL. Located in quiet no through street off N Clermont Avenue with plenty of on street parking for guests. No side neighbor lot is situated next to natural reserve & walking trails to the bay Price includes zoning approved plans by Lolio Architect, plans include 5 beds-4&1/2 bath, detached garage, oversized porches & decks, open kitchen-living-dining, two washer/dryer rooms, wet bar. Or, design your own dream home!