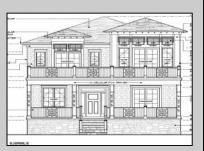

## **COMMENTS**

BUILDABLE OVERSIZED LOT IN MARGATE 5,000 sqft 62.5\' frontage x 80\' deep- Plenty of room for a POOL. Located in quiet no through street off N Clermont Avenue with plenty of on street parking for guests. No side neighbor lot is situated next to natural reserve & walking trails to the bay Price includes zoning approved plans by Lolio Architect, plans include 5 beds-4&1/2 bath, detached garage, oversized porches & decks, open kitchen-living-dining, two washer/dryer rooms, wet bar. Or, design your own dream home!