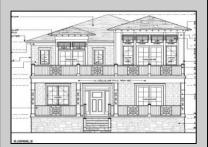

## **COMMENTS**

BUILDABLE OVERSIZED LOT IN MARGATE 5,000 sqft 62.5\' frontage x 80\' deep- Plenty of room for a POOL. Located in quiet no through street off N Clermont Avenue with plenty of on street parking for guests. No side neighbor lot is situated next to natural reserve & walking trails to the bay Price includes zoning approved plans by Lolio Architect, plans include 5 beds-4&1/2 bath, detached garage, oversized porches & decks, open kitchen-living-dining, two washer/dryer rooms, wet bar. Or, design your own dream home!