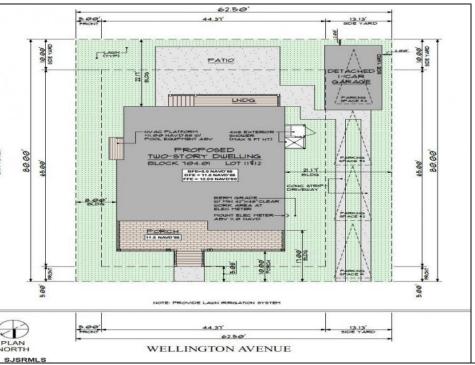

## COMMENTS

BUILDABLE OVERSIZED LOT IN MARGATE 5,000 sqft 62.5\' frontage x 80\' deep- Plenty of room for a POOL. Located in quiet no through street off N Clermont Avenue with plenty of on street parking for guests. No side neighbor lot is situated next to natural reserve & walking trails to the bay Price includes zoning approved plans by Lolio Architect, plans include 5 beds-4&1/2 bath, detached garage, oversized porches & decks, open kitchen-living-dining, two washer/dryer rooms, wet bar. Or, design your own dream home!