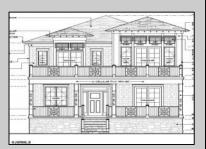

## **COMMENTS**

BUILDABLE OVERSIZED LOT IN MARGATE 5,000 sqft 62.5\' frontage x 80\' deep- Plenty of room for a POOL. Located in quiet no through street off N Clermont Avenue with plenty of on street parking for guests. No side neighbor lot is situated next to natural reserve & walking trails to the bay Price includes zoning approved plans by Lolio Architect, plans include 5 beds-4&1/2 bath, detached garage, oversized porches & decks, open kitchen-living-dining, two washer/dryer rooms, wet bar. Or, design your own dream home!