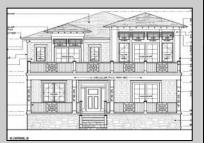

## **COMMENTS**

BUILDABLE OVERSIZED LOT IN MARGATE 5,000 sqft 62.5\' frontage x 80\' deep- Plenty of room for a POOL. Located in quiet no through street off N Clermont Avenue with plenty of on street parking for guests. No side neighbor lot is situated next to natural reserve & walking trails to the bay Price includes zoning approved plans by Lolio Architect, plans include 5 beds-4&1/2 bath, detached garage, oversized porches & decks, open kitchen-living-dining, two washer/dryer rooms, wet bar. Or, design your own dream home!