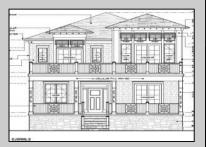

## **COMMENTS**

BUILDABLE OVERSIZED LOT IN MARGATE 5,000 sqft 62.5\' frontage x 80\' deep- Plenty of room for a POOL. Located in quiet no through street off N Clermont Avenue with plenty of on street parking for guests. No side neighbor lot is situated next to natural reserve & walking trails to the bay Price includes zoning approved plans by Lolio Architect, plans include 5 beds-4&1/2 bath, detached garage, oversized porches & decks, open kitchen-living-dining, two washer/dryer rooms, wet bar. Or, design your own dream home!