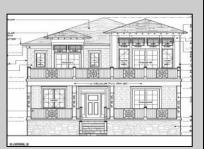

## **COMMENTS**

BUILDABLE OVERSIZED LOT IN MARGATE 5,000 sqft 62.5\' frontage x 80\' deep- Plenty of room for a POOL. Located in quiet no through street off N Clermont Avenue with plenty of on street parking for guests. No side neighbor lot is situated next to natural reserve & walking trails to the bay Price includes zoning approved plans by Lolio Architect, plans include 5 beds-4&1/2 bath, detached garage, oversized porches & decks, open kitchen-living-dining, two washer/dryer rooms, wet bar. Or, design your own dream home!