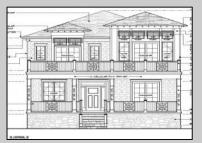

## **COMMENTS**

BUILDABLE OVERSIZED LOT IN MARGATE 5,000 sqft 62.5\' frontage x 80\' deep- Plenty of room for a POOL. Located in quiet no through street off N Clermont Avenue with plenty of on street parking for guests. No side neighbor lot is situated next to natural reserve & walking trails to the bay Price includes zoning approved plans by Lolio Architect, plans include 5 beds-4&1/2 bath, detached garage, oversized porches & decks, open kitchen-living-dining, two washer/dryer rooms, wet bar. Or, design your own dream home!