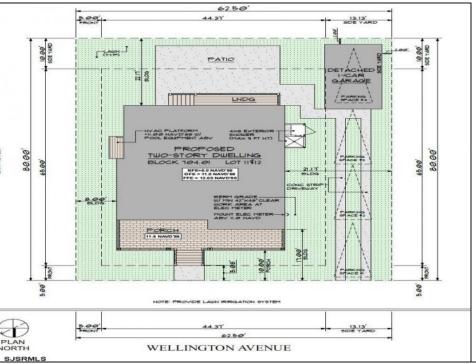

## COMMENTS

BUILDABLE OVERSIZED LOT IN MARGATE 5,000 sqft 62.5\' frontage x 80\' deep- Plenty of room for a POOL. Located in quiet no through street off N Clermont Avenue with plenty of on street parking for guests. No side neighbor lot is situated next to natural reserve & walking trails to the bay Price includes zoning approved plans by Lolio Architect, plans include 5 beds-4&1/2 bath, detached garage, oversized porches & decks, open kitchen-living-dining, two washer/dryer rooms, wet bar. Or, design your own dream home!