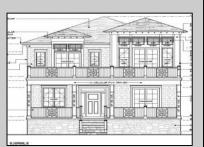

## **COMMENTS**

BUILDABLE OVERSIZED LOT IN MARGATE 5,000 sqft 62.5\' frontage x 80\' deep- Plenty of room for a POOL. Located in quiet no through street off N Clermont Avenue with plenty of on street parking for guests. No side neighbor lot is situated next to natural reserve & walking trails to the bay Price includes zoning approved plans by Lolio Architect, plans include 5 beds-4&1/2 bath, detached garage, oversized porches & decks, open kitchen-living-dining, two washer/dryer rooms, wet bar. Or, design your own dream home!