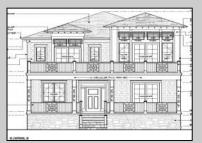

## **COMMENTS**

BUILDABLE OVERSIZED LOT IN MARGATE 5,000 sqft 62.5\' frontage x 80\' deep- Plenty of room for a POOL. Located in quiet no through street off N Clermont Avenue with plenty of on street parking for guests. No side neighbor lot is situated next to natural reserve & walking trails to the bay Price includes zoning approved plans by Lolio Architect, plans include 5 beds-4&1/2 bath, detached garage, oversized porches & decks, open kitchen-living-dining, two washer/dryer rooms, wet bar. Or, design your own dream home!