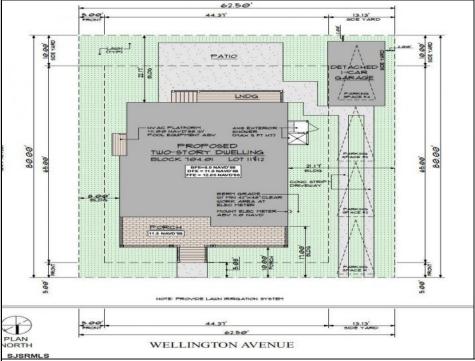

## **COMMENTS**

BUILDABLE OVERSIZED LOT IN MARGATE 5,000 sqft 62.5\' frontage x 80\' deep- Plenty of room for a POOL. Located in quiet no through street off N Clermont Avenue with plenty of on street parking for guests. No side neighbor lot is situated next to natural reserve & walking trails to the bay Price includes zoning approved plans by Lolio Architect, plans include 5 beds-4&1/2 bath, detached garage, oversized porches & decks, open kitchen-living-dining, two washer/dryer rooms, wet bar. Or, design your own dream home!