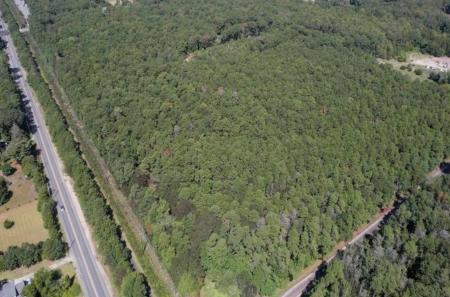

## COMMENTS

Explore limitless possibilities on this expansive 6.24+/- acre parcel of unimproved land in the heart of Egg Harbor Township, NJ! The seller acknowledges that a portion of the property is located within wetlands, which may impact the development potential and require additional permits and mitigation measures. Buyers\' responsibility to complete Pineland/Wetland Approvals as well as any and all certifications and building requirements required by the township.