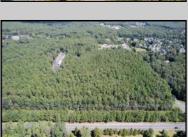

## COMMENTS

Explore limitless possibilities on this expansive 6.24+/- acre parcel of unimproved land in the heart of Egg Harbor Township, NJ! The seller acknowledges that a portion of the property is located within wetlands, which may impact the development potential and require additional permits and mitigation measures. Buyers\' responsibility to complete Pineland/Wetland Approvals as well as any and all certifications and building requirements required by the township.