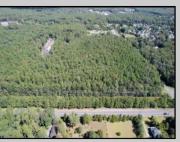

## COMMENTS

Explore limitless possibilities on this expansive 6.24+/- acre parcel of unimproved land in the heart of Egg Harbor Township, NJ! The seller acknowledges that a portion of the property is located within wetlands, which may impact the development potential and require additional permits and mitigation measures. Buyers\' responsibility to complete Pineland/Wetland Approvals as well as any and all certifications and building requirements required by the township.