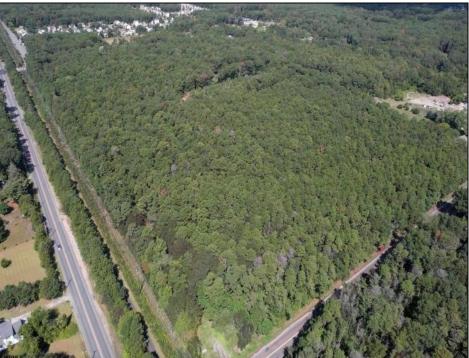

## COMMENTS

Explore limitless possibilities on this expansive 6.24+/- acre parcel of unimproved land in the heart of Egg Harbor Township, NJ! The seller acknowledges that a portion of the property is located within wetlands, which may impact the development potential and require additional permits and mitigation measures. Buyers\' responsibility to complete Pineland/Wetland Approvals as well as any and all certifications and building requirements required by the township.