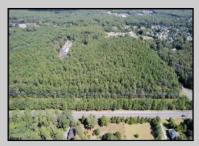

## COMMENTS

Explore limitless possibilities on this expansive 6.24+/- acre parcel of unimproved land in the heart of Egg Harbor Township, NJ! The seller acknowledges that a portion of the property is located within wetlands, which may impact the development potential and require additional permits and mitigation measures. Buyers\' responsibility to complete Pineland/Wetland Approvals as well as any and all certifications and building requirements required by the township.