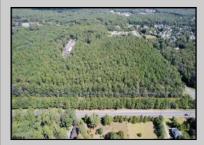

## COMMENTS

Explore limitless possibilities on this expansive 6.24+/- acre parcel of unimproved land in the heart of Egg Harbor Township, NJ! The seller acknowledges that a portion of the property is located within wetlands, which may impact the development potential and require additional permits and mitigation measures. Buyers\' responsibility to complete Pineland/Wetland Approvals as well as any and all certifications and building requirements required by the township.