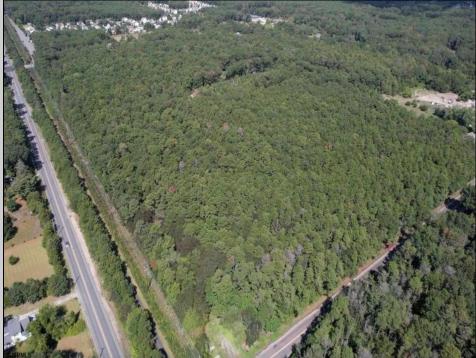

## COMMENTS

Explore limitless possibilities on this expansive 6.24+/- acre parcel of unimproved land in the heart of Egg Harbor Township, NJ! The seller acknowledges that a portion of the property is located within wetlands, which may impact the development potential and require additional permits and mitigation measures. Buyers\' responsibility to complete Pineland/Wetland Approvals as well as any and all certifications and building requirements required by the township.