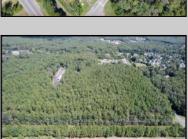

## COMMENTS

Explore limitless possibilities on this expansive 6.24+/- acre parcel of unimproved land in the heart of Egg Harbor Township, NJ! The seller acknowledges that a portion of the property is located within wetlands, which may impact the development potential and require additional permits and mitigation measures. Buyers\' responsibility to complete Pineland/Wetland Approvals as well as any and all certifications and building requirements required by the township.