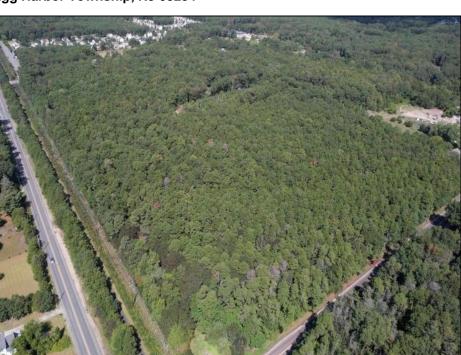

## COMMENTS

Explore limitless possibilities on this expansive 6.24+/- acre parcel of unimproved land in the heart of Egg Harbor Township, NJ! The seller acknowledges that a portion of the property is located within wetlands, which may impact the development potential and require additional permits and mitigation measures. Buyers\' responsibility to complete Pineland/Wetland Approvals as well as any and all certifications and building requirements required by the township.