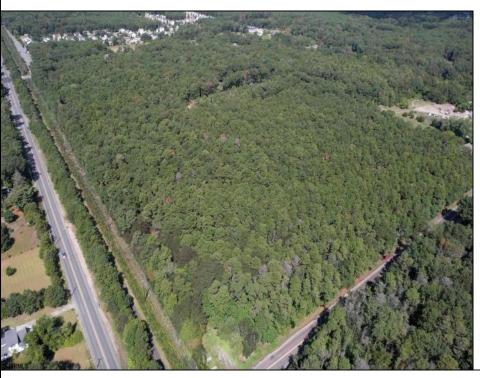

## COMMENTS

Explore limitless possibilities on this expansive 6.24+/- acre parcel of unimproved land in the heart of Egg Harbor Township, NJ! The seller acknowledges that a portion of the property is located within wetlands, which may impact the development potential and require additional permits and mitigation measures. Buyers\' responsibility to complete Pineland/Wetland Approvals as well as any and all certifications and building requirements required by the township.