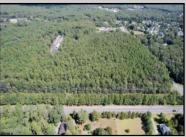

## COMMENTS

Explore limitless possibilities on this expansive 6.24+/- acre parcel of unimproved land in the heart of Egg Harbor Township, NJ! The seller acknowledges that a portion of the property is located within wetlands, which may impact the development potential and require additional permits and mitigation measures. Buyers\' responsibility to complete Pineland/Wetland Approvals as well as any and all certifications and building requirements required by the township.