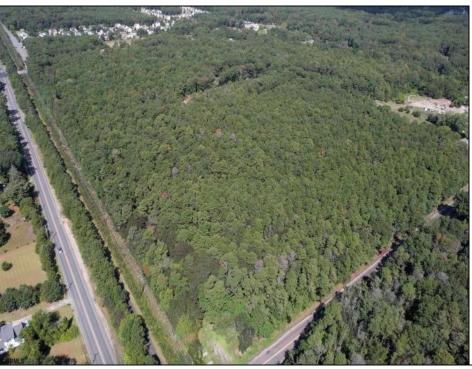

## COMMENTS

Explore limitless possibilities on this expansive 6.24+/- acre parcel of unimproved land in the heart of Egg Harbor Township, NJ! The seller acknowledges that a portion of the property is located within wetlands, which may impact the development potential and require additional permits and mitigation measures. Buyers\' responsibility to complete Pineland/Wetland Approvals as well as any and all certifications and building requirements required by the township.