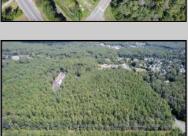

## **COMMENTS**

Explore limitless possibilities on this expansive 6.24+/- acre parcel of unimproved land in the heart of Egg Harbor Township, NJ! The seller acknowledges that a portion of the property is located within wetlands, which may impact the development potential and require additional permits and mitigation measures. Buyers\' responsibility to complete Pineland/Wetland Approvals as well as any and all certifications and building requirements required by the township.