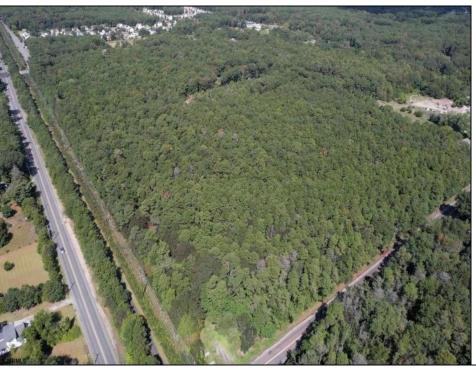

## COMMENTS

Explore limitless possibilities on this expansive 6.24+/- acre parcel of unimproved land in the heart of Egg Harbor Township, NJ! The seller acknowledges that a portion of the property is located within wetlands, which may impact the development potential and require additional permits and mitigation measures. Buyers\' responsibility to complete Pineland/Wetland Approvals as well as any and all certifications and building requirements required by the township.