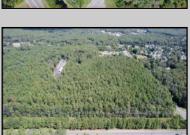

## COMMENTS

Explore limitless possibilities on this expansive 6.24+/- acre parcel of unimproved land in the heart of Egg Harbor Township, NJ! The seller acknowledges that a portion of the property is located within wetlands, which may impact the development potential and require additional permits and mitigation measures. Buyers\' responsibility to complete Pineland/Wetland Approvals as well as any and all certifications and building requirements required by the township.