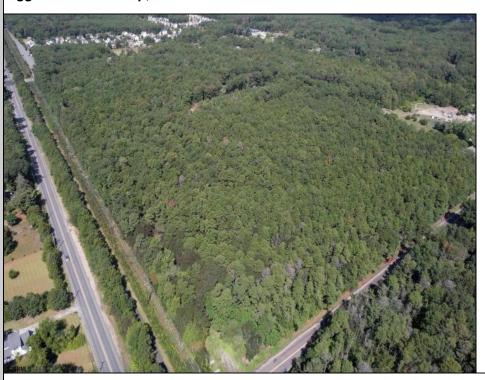

## COMMENTS

Explore limitless possibilities on this expansive 6.24+/- acre parcel of unimproved land in the heart of Egg Harbor Township, NJ! The seller acknowledges that a portion of the property is located within wetlands, which may impact the development potential and require additional permits and mitigation measures. Buyers\' responsibility to complete Pineland/Wetland Approvals as well as any and all certifications and building requirements required by the township.