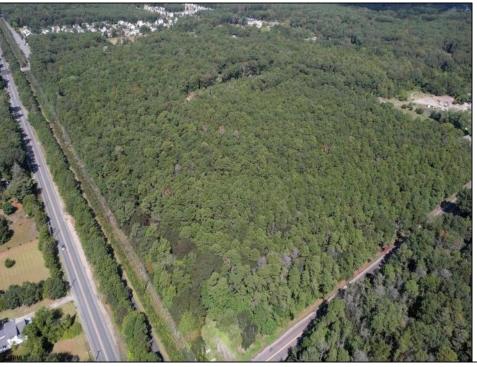

## COMMENTS

Explore limitless possibilities on this expansive 6.24+/- acre parcel of unimproved land in the heart of Egg Harbor Township, NJ! The seller acknowledges that a portion of the property is located within wetlands, which may impact the development potential and require additional permits and mitigation measures. Buyers\' responsibility to complete Pineland/Wetland Approvals as well as any and all certifications and building requirements required by the township.