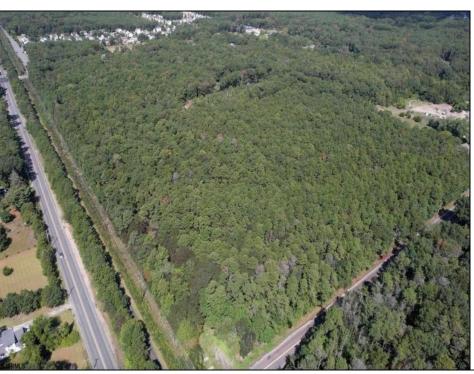

## COMMENTS

Explore limitless possibilities on this expansive 6.24+/- acre parcel of unimproved land in the heart of Egg Harbor Township, NJ! The seller acknowledges that a portion of the property is located within wetlands, which may impact the development potential and require additional permits and mitigation measures. Buyers\' responsibility to complete Pineland/Wetland Approvals as well as any and all certifications and building requirements required by the township.