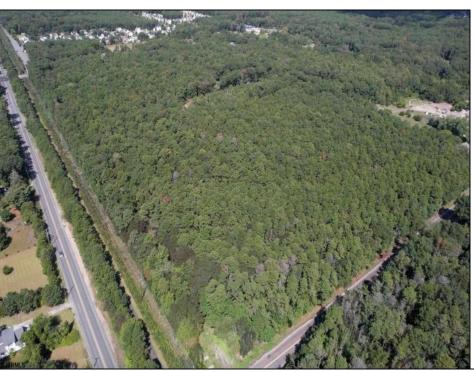

## COMMENTS

Explore limitless possibilities on this expansive 6.24+/- acre parcel of unimproved land in the heart of Egg Harbor Township, NJ! The seller acknowledges that a portion of the property is located within wetlands, which may impact the development potential and require additional permits and mitigation measures. Buyers\' responsibility to complete Pineland/Wetland Approvals as well as any and all certifications and building requirements required by the township.