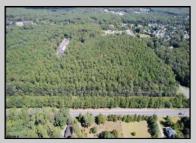

## COMMENTS

Explore limitless possibilities on this expansive 6.24+/- acre parcel of unimproved land in the heart of Egg Harbor Township, NJ! The seller acknowledges that a portion of the property is located within wetlands, which may impact the development potential and require additional permits and mitigation measures. Buyers\' responsibility to complete Pineland/Wetland Approvals as well as any and all certifications and building requirements required by the township.