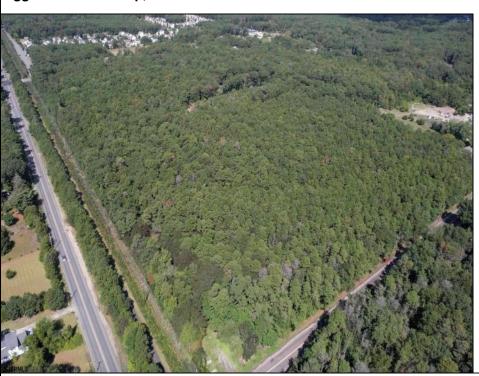

## COMMENTS

Explore limitless possibilities on this expansive 6.24+/- acre parcel of unimproved land in the heart of Egg Harbor Township, NJ! The seller acknowledges that a portion of the property is located within wetlands, which may impact the development potential and require additional permits and mitigation measures. Buyers\' responsibility to complete Pineland/Wetland Approvals as well as any and all certifications and building requirements required by the township.