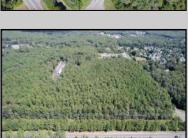

## COMMENTS

Explore limitless possibilities on this expansive 6.24+/- acre parcel of unimproved land in the heart of Egg Harbor Township, NJ! The seller acknowledges that a portion of the property is located within wetlands, which may impact the development potential and require additional permits and mitigation measures. Buyers\' responsibility to complete Pineland/Wetland Approvals as well as any and all certifications and building requirements required by the township.