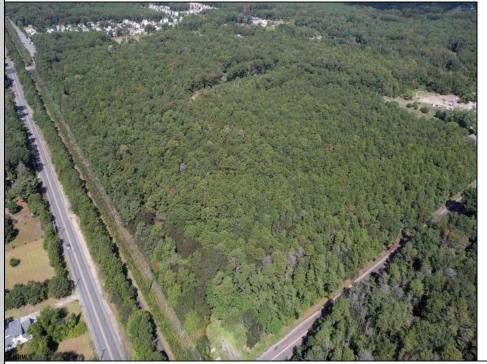

## COMMENTS

Explore limitless possibilities on this expansive 6.24+/- acre parcel of unimproved land in the heart of Egg Harbor Township, NJ! The seller acknowledges that a portion of the property is located within wetlands, which may impact the development potential and require additional permits and mitigation measures. Buyers\' responsibility to complete Pineland/Wetland Approvals as well as any and all certifications and building requirements required by the township.