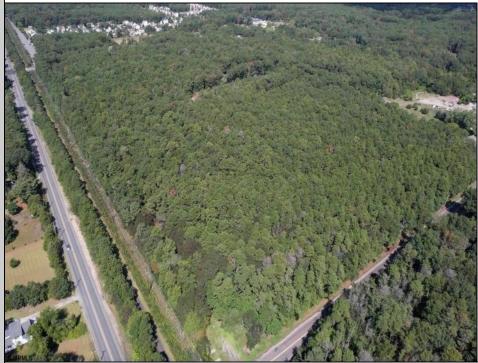

## COMMENTS

Explore limitless possibilities on this expansive 6.24+/- acre parcel of unimproved land in the heart of Egg Harbor Township, NJ! The seller acknowledges that a portion of the property is located within wetlands, which may impact the development potential and require additional permits and mitigation measures. Buyers\' responsibility to complete Pineland/Wetland Approvals as well as any and all certifications and building requirements required by the township.