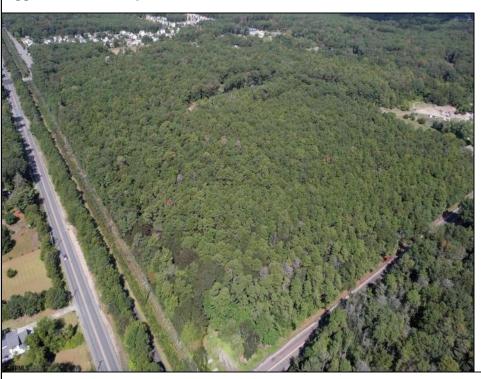

## COMMENTS

Explore limitless possibilities on this expansive 6.24+/- acre parcel of unimproved land in the heart of Egg Harbor Township, NJ! The seller acknowledges that a portion of the property is located within wetlands, which may impact the development potential and require additional permits and mitigation measures. Buyers\' responsibility to complete Pineland/Wetland Approvals as well as any and all certifications and building requirements required by the township.