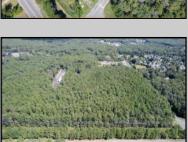

## COMMENTS

Explore limitless possibilities on this expansive 6.24+/- acre parcel of unimproved land in the heart of Egg Harbor Township, NJ! The seller acknowledges that a portion of the property is located within wetlands, which may impact the development potential and require additional permits and mitigation measures. Buyers\' responsibility to complete Pineland/Wetland Approvals as well as any and all certifications and building requirements required by the township.