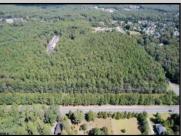

## COMMENTS

Explore limitless possibilities on this expansive 6.24+/- acre parcel of unimproved land in the heart of Egg Harbor Township, NJ! The seller acknowledges that a portion of the property is located within wetlands, which may impact the development potential and require additional permits and mitigation measures. Buyers\' responsibility to complete Pineland/Wetland Approvals as well as any and all certifications and building requirements required by the township.