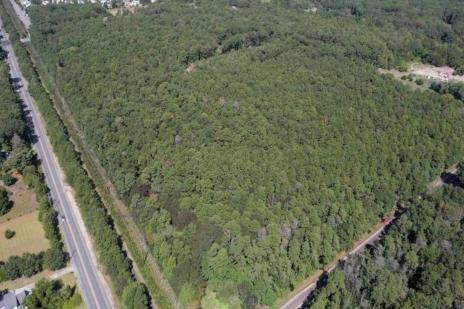

## COMMENTS

Explore limitless possibilities on this expansive 6.24+/- acre parcel of unimproved land in the heart of Egg Harbor Township, NJ! The seller acknowledges that a portion of the property is located within wetlands, which may impact the development potential and require additional permits and mitigation measures. Buyers\' responsibility to complete Pineland/Wetland Approvals as well as any and all certifications and building requirements required by the township.