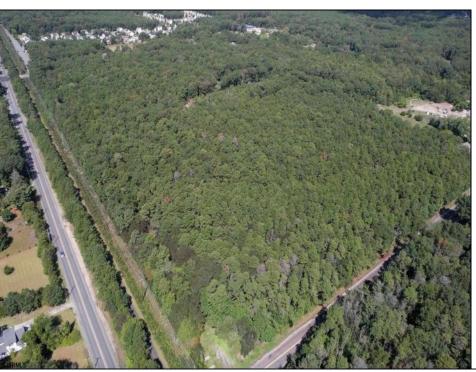

## COMMENTS

Explore limitless possibilities on this expansive 6.24+/- acre parcel of unimproved land in the heart of Egg Harbor Township, NJ! The seller acknowledges that a portion of the property is located within wetlands, which may impact the development potential and require additional permits and mitigation measures. Buyers\' responsibility to complete Pineland/Wetland Approvals as well as any and all certifications and building requirements required by the township.