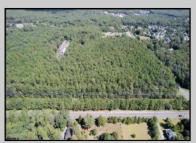

## COMMENTS

Explore limitless possibilities on this expansive 6.24+/- acre parcel of unimproved land in the heart of Egg Harbor Township, NJ! The seller acknowledges that a portion of the property is located within wetlands, which may impact the development potential and require additional permits and mitigation measures. Buyers\' responsibility to complete Pineland/Wetland Approvals as well as any and all certifications and building requirements required by the township.