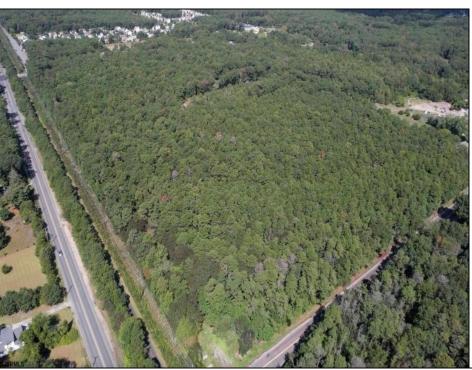

## COMMENTS

Explore limitless possibilities on this expansive 6.24+/- acre parcel of unimproved land in the heart of Egg Harbor Township, NJ! The seller acknowledges that a portion of the property is located within wetlands, which may impact the development potential and require additional permits and mitigation measures. Buyers\' responsibility to complete Pineland/Wetland Approvals as well as any and all certifications and building requirements required by the township.