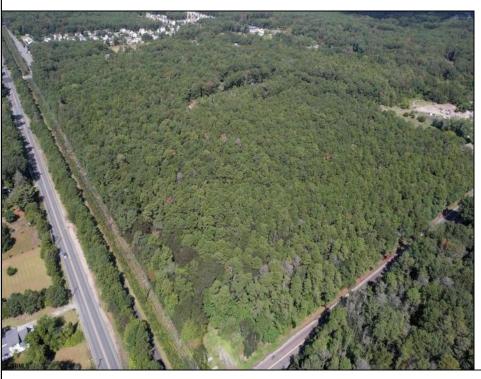

## COMMENTS

Explore limitless possibilities on this expansive 6.24+/- acre parcel of unimproved land in the heart of Egg Harbor Township, NJ! The seller acknowledges that a portion of the property is located within wetlands, which may impact the development potential and require additional permits and mitigation measures. Buyers\' responsibility to complete Pineland/Wetland Approvals as well as any and all certifications and building requirements required by the township.