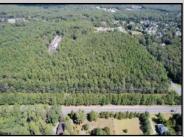

## COMMENTS

Explore limitless possibilities on this expansive 6.24+/- acre parcel of unimproved land in the heart of Egg Harbor Township, NJ! The seller acknowledges that a portion of the property is located within wetlands, which may impact the development potential and require additional permits and mitigation measures. Buyers\' responsibility to complete Pineland/Wetland Approvals as well as any and all certifications and building requirements required by the township.