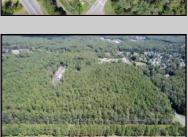

## COMMENTS

Explore limitless possibilities on this expansive 6.24+/- acre parcel of unimproved land in the heart of Egg Harbor Township, NJ! The seller acknowledges that a portion of the property is located within wetlands, which may impact the development potential and require additional permits and mitigation measures. Buyers\' responsibility to complete Pineland/Wetland Approvals as well as any and all certifications and building requirements required by the township.