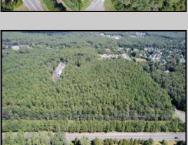

## COMMENTS

Explore limitless possibilities on this expansive 6.24+/- acre parcel of unimproved land in the heart of Egg Harbor Township, NJ! The seller acknowledges that a portion of the property is located within wetlands, which may impact the development potential and require additional permits and mitigation measures. Buyers\' responsibility to complete Pineland/Wetland Approvals as well as any and all certifications and building requirements required by the township.