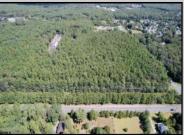

## COMMENTS

Explore limitless possibilities on this expansive 6.24+/- acre parcel of unimproved land in the heart of Egg Harbor Township, NJ! The seller acknowledges that a portion of the property is located within wetlands, which may impact the development potential and require additional permits and mitigation measures. Buyers\' responsibility to complete Pineland/Wetland Approvals as well as any and all certifications and building requirements required by the township.