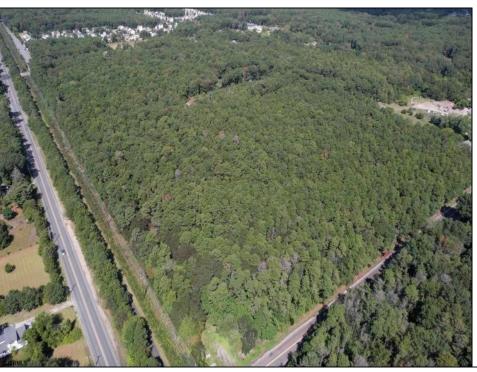

## COMMENTS

Explore limitless possibilities on this expansive 6.24+/- acre parcel of unimproved land in the heart of Egg Harbor Township, NJ! The seller acknowledges that a portion of the property is located within wetlands, which may impact the development potential and require additional permits and mitigation measures. Buyers\' responsibility to complete Pineland/Wetland Approvals as well as any and all certifications and building requirements required by the township.