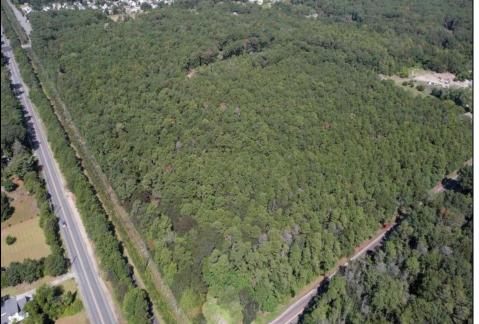

## COMMENTS

Explore limitless possibilities on this expansive 6.24+/- acre parcel of unimproved land in the heart of Egg Harbor Township, NJ! The seller acknowledges that a portion of the property is located within wetlands, which may impact the development potential and require additional permits and mitigation measures. Buyers\' responsibility to complete Pineland/Wetland Approvals as well as any and all certifications and building requirements required by the township.