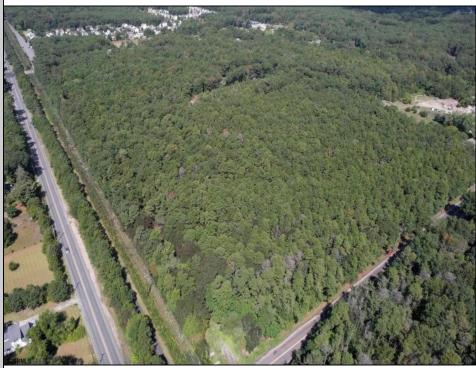

## COMMENTS

Explore limitless possibilities on this expansive 6.24+/- acre parcel of unimproved land in the heart of Egg Harbor Township, NJ! The seller acknowledges that a portion of the property is located within wetlands, which may impact the development potential and require additional permits and mitigation measures. Buyers\' responsibility to complete Pineland/Wetland Approvals as well as any and all certifications and building requirements required by the township.