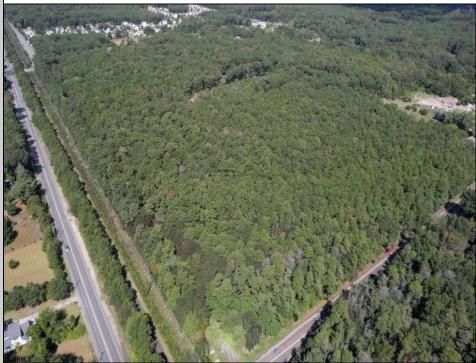

## COMMENTS

Explore limitless possibilities on this expansive 6.24+/- acre parcel of unimproved land in the heart of Egg Harbor Township, NJ! The seller acknowledges that a portion of the property is located within wetlands, which may impact the development potential and require additional permits and mitigation measures. Buyers\' responsibility to complete Pineland/Wetland Approvals as well as any and all certifications and building requirements required by the township.