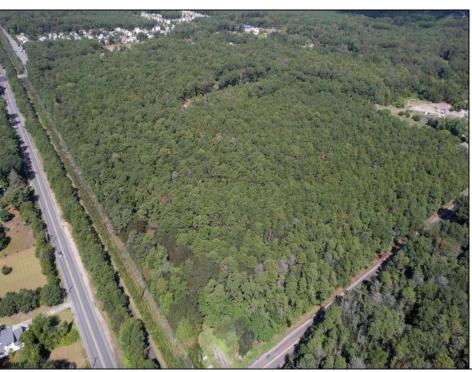

## COMMENTS

Explore limitless possibilities on this expansive 6.24+/- acre parcel of unimproved land in the heart of Egg Harbor Township, NJ! The seller acknowledges that a portion of the property is located within wetlands, which may impact the development potential and require additional permits and mitigation measures. Buyers\' responsibility to complete Pineland/Wetland Approvals as well as any and all certifications and building requirements required by the township.