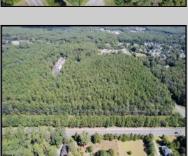

## COMMENTS

Explore limitless possibilities on this expansive 6.24+/- acre parcel of unimproved land in the heart of Egg Harbor Township, NJ! The seller acknowledges that a portion of the property is located within wetlands, which may impact the development potential and require additional permits and mitigation measures. Buyers\' responsibility to complete Pineland/Wetland Approvals as well as any and all certifications and building requirements required by the township.