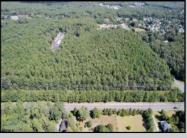

## COMMENTS

Explore limitless possibilities on this expansive 6.24+/- acre parcel of unimproved land in the heart of Egg Harbor Township, NJ! The seller acknowledges that a portion of the property is located within wetlands, which may impact the development potential and require additional permits and mitigation measures. Buyers\' responsibility to complete Pineland/Wetland Approvals as well as any and all certifications and building requirements required by the township.