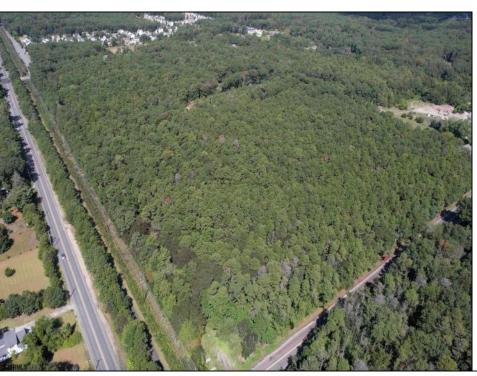

## COMMENTS

Explore limitless possibilities on this expansive 6.24+/- acre parcel of unimproved land in the heart of Egg Harbor Township, NJ! The seller acknowledges that a portion of the property is located within wetlands, which may impact the development potential and require additional permits and mitigation measures. Buyers\' responsibility to complete Pineland/Wetland Approvals as well as any and all certifications and building requirements required by the township.