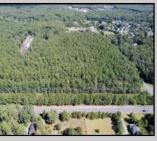

## COMMENTS

Explore limitless possibilities on this expansive 6.24+/- acre parcel of unimproved land in the heart of Egg Harbor Township, NJ! The seller acknowledges that a portion of the property is located within wetlands, which may impact the development potential and require additional permits and mitigation measures. Buyers\' responsibility to complete Pineland/Wetland Approvals as well as any and all certifications and building requirements required by the township.