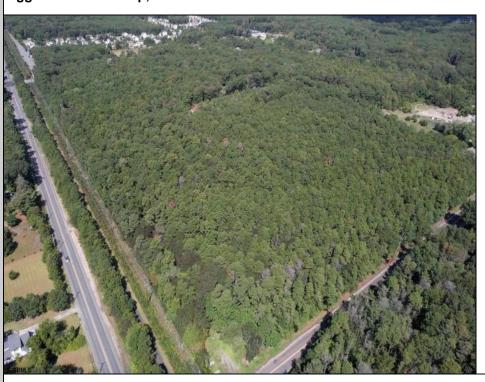

## COMMENTS

Explore limitless possibilities on this expansive 6.24+/- acre parcel of unimproved land in the heart of Egg Harbor Township, NJ! The seller acknowledges that a portion of the property is located within wetlands, which may impact the development potential and require additional permits and mitigation measures. Buyers\' responsibility to complete Pineland/Wetland Approvals as well as any and all certifications and building requirements required by the township.