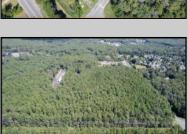

## COMMENTS

Explore limitless possibilities on this expansive 6.24+/- acre parcel of unimproved land in the heart of Egg Harbor Township, NJ! The seller acknowledges that a portion of the property is located within wetlands, which may impact the development potential and require additional permits and mitigation measures. Buyers\' responsibility to complete Pineland/Wetland Approvals as well as any and all certifications and building requirements required by the township.