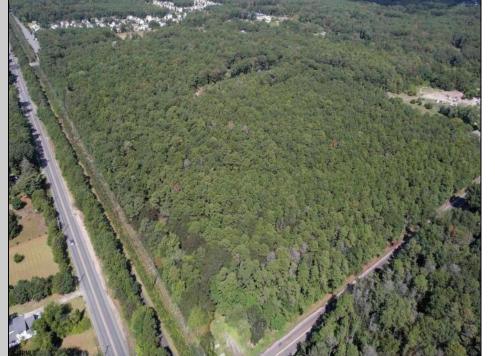

## COMMENTS

Explore limitless possibilities on this expansive 6.24+/- acre parcel of unimproved land in the heart of Egg Harbor Township, NJ! The seller acknowledges that a portion of the property is located within wetlands, which may impact the development potential and require additional permits and mitigation measures. Buyers\' responsibility to complete Pineland/Wetland Approvals as well as any and all certifications and building requirements required by the township.