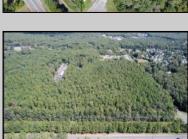

## COMMENTS

Explore limitless possibilities on this expansive 6.24+/- acre parcel of unimproved land in the heart of Egg Harbor Township, NJ! The seller acknowledges that a portion of the property is located within wetlands, which may impact the development potential and require additional permits and mitigation measures. Buyers\' responsibility to complete Pineland/Wetland Approvals as well as any and all certifications and building requirements required by the township.