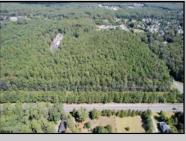

## COMMENTS

Explore limitless possibilities on this expansive 6.24+/- acre parcel of unimproved land in the heart of Egg Harbor Township, NJ! The seller acknowledges that a portion of the property is located within wetlands, which may impact the development potential and require additional permits and mitigation measures. Buyers\' responsibility to complete Pineland/Wetland Approvals as well as any and all certifications and building requirements required by the township.