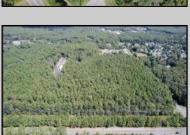

## COMMENTS

Explore limitless possibilities on this expansive 6.24+/- acre parcel of unimproved land in the heart of Egg Harbor Township, NJ! The seller acknowledges that a portion of the property is located within wetlands, which may impact the development potential and require additional permits and mitigation measures. Buyers\' responsibility to complete Pineland/Wetland Approvals as well as any and all certifications and building requirements required by the township.