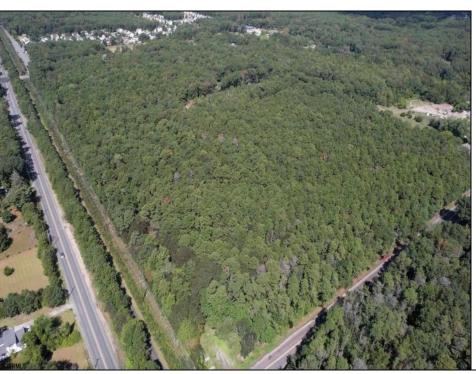

## COMMENTS

Explore limitless possibilities on this expansive 6.24+/- acre parcel of unimproved land in the heart of Egg Harbor Township, NJ! The seller acknowledges that a portion of the property is located within wetlands, which may impact the development potential and require additional permits and mitigation measures. Buyers\' responsibility to complete Pineland/Wetland Approvals as well as any and all certifications and building requirements required by the township.