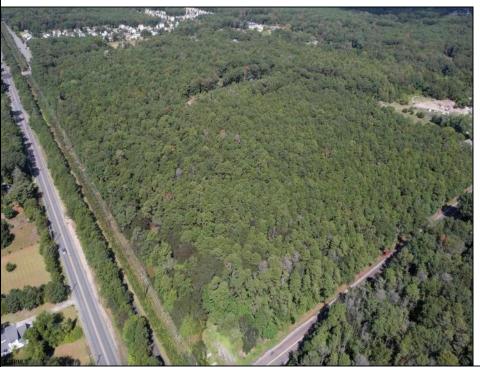

## COMMENTS

Explore limitless possibilities on this expansive 6.24+/- acre parcel of unimproved land in the heart of Egg Harbor Township, NJ! The seller acknowledges that a portion of the property is located within wetlands, which may impact the development potential and require additional permits and mitigation measures. Buyers\' responsibility to complete Pineland/Wetland Approvals as well as any and all certifications and building requirements required by the township.