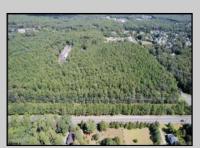

## COMMENTS

Explore limitless possibilities on this expansive 6.24+/- acre parcel of unimproved land in the heart of Egg Harbor Township, NJ! The seller acknowledges that a portion of the property is located within wetlands, which may impact the development potential and require additional permits and mitigation measures. Buyers\' responsibility to complete Pineland/Wetland Approvals as well as any and all certifications and building requirements required by the township.