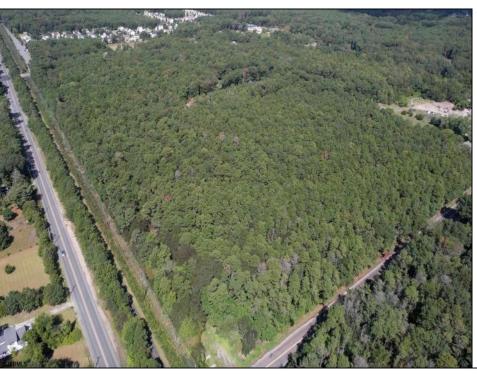

## COMMENTS

Explore limitless possibilities on this expansive 6.24+/- acre parcel of unimproved land in the heart of Egg Harbor Township, NJ! The seller acknowledges that a portion of the property is located within wetlands, which may impact the development potential and require additional permits and mitigation measures. Buyers\' responsibility to complete Pineland/Wetland Approvals as well as any and all certifications and building requirements required by the township.