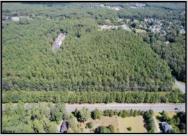

## COMMENTS

Explore limitless possibilities on this expansive 6.24+/- acre parcel of unimproved land in the heart of Egg Harbor Township, NJ! The seller acknowledges that a portion of the property is located within wetlands, which may impact the development potential and require additional permits and mitigation measures. Buyers\' responsibility to complete Pineland/Wetland Approvals as well as any and all certifications and building requirements required by the township.