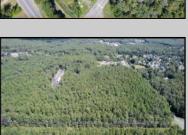

## COMMENTS

Explore limitless possibilities on this expansive 6.24+/- acre parcel of unimproved land in the heart of Egg Harbor Township, NJ! The seller acknowledges that a portion of the property is located within wetlands, which may impact the development potential and require additional permits and mitigation measures. Buyers\' responsibility to complete Pineland/Wetland Approvals as well as any and all certifications and building requirements required by the township.