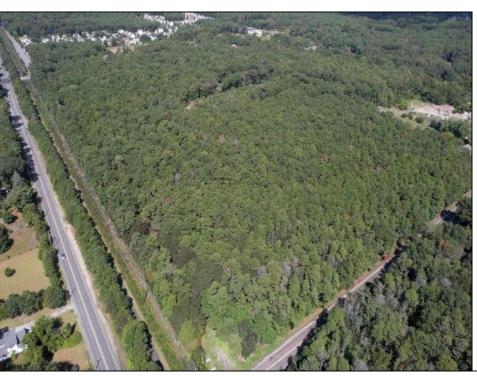

## **COMMENTS**

Explore limitless possibilities on this expansive 6.24+/- acre parcel of unimproved land in the heart of Egg Harbor Township, NJ! The seller acknowledges that a portion of the property is located within wetlands, which may impact the development potential and require additional permits and mitigation measures. Buyers\' responsibility to complete Pineland/Wetland Approvals as well as any and all certifications and building requirements required by the township.